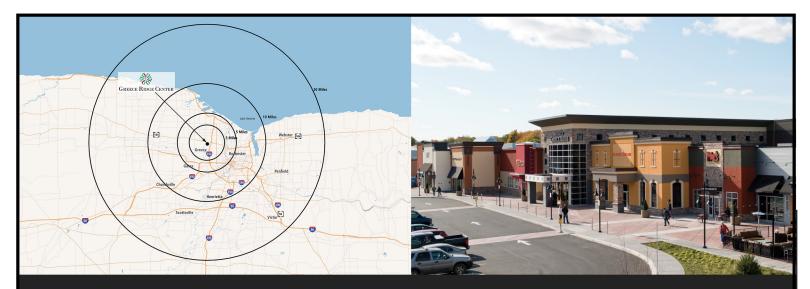

### RADIUS FACTS

De Po Ho 20

| emographics             | <u>0-3 Miles</u> | 0-5 Miles | 0-10 Miles | <u>0-20 Miles</u> |
|-------------------------|------------------|-----------|------------|-------------------|
| opulation 2023 Estimate | 79,807           | 221,536   | 519,427    | 794,471           |
| ouseholds 2023 Estimate | 34,823           | 93,083    | 221,728    | 332,760           |
| )23 Average HH Income   | \$80,660         | \$74,221  | \$82,819   | \$95,438          |