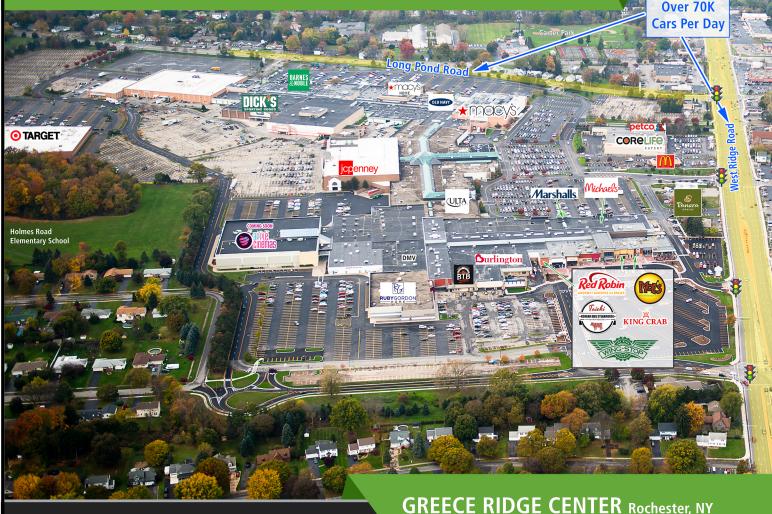

## WHY GREECE?

- Greece is the largest suburb in Rochester, NY
- Home to the largest school district in the market with over 10,000 students
- Greece is easily accessible from the surrounding suburbs and City of Rochester
- Located 1 mile off major expressway and at the heart of the major shopping corridor in Greece
- Mall sits on the corner of 2 major intersections with daily traffic counts of over 25,000 cars a day