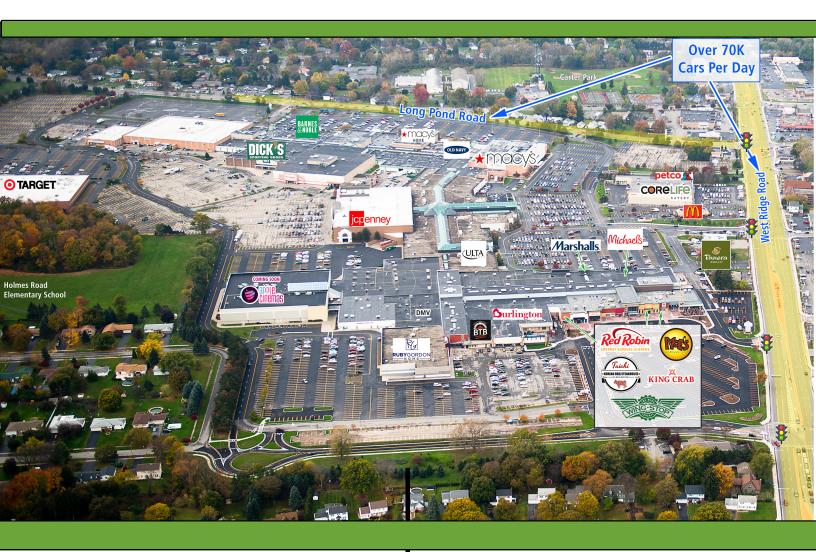

The intersection of Route 104 (Ridge Road West) and Long Pond is widely known as the center of the retail market, providing easy access from the north, south, east, and west.