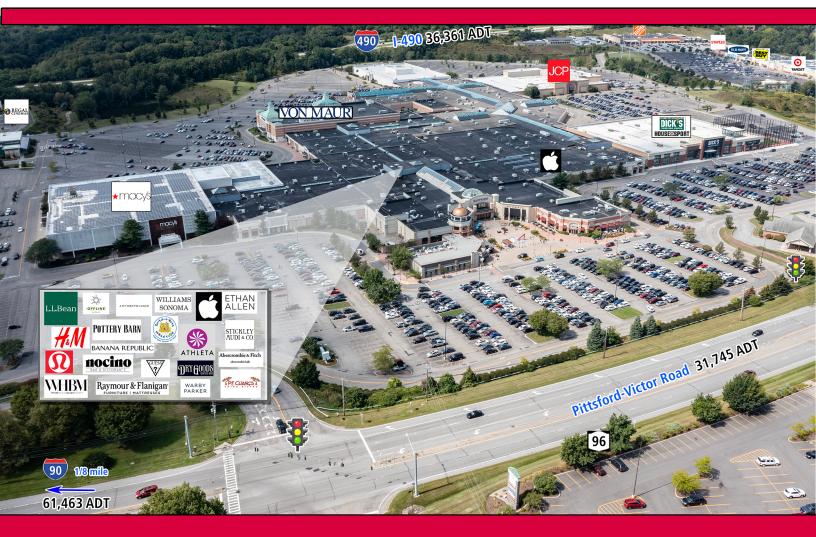

### **Location & Accessibility**

Eastview is located within the 1.5 mile stretch between Exit 28 and Exit 29 off Interstate 490, making it easily accessible and visible from I-490.

It is positioned right at the juncture of I-490 and the NY State Thruway I-90 at Exit 45, halfway between Buffalo and Syracuse, New York

There are four entrances /exits connecting to Route 96 with traffic lights.