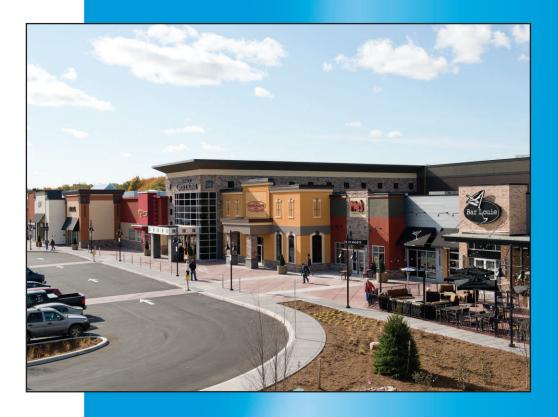

Wilmorite Construction, LLC Rochester, NY

Phone: (585) 464-9400

www.wilmorite.com

The former two-story Bon-Ton department store was demolished and replaced with a lifestyle redevelopment. A new mall entrance, facing the north-east was created, featuring two new retail stores and four restaurants including one with outdoor seating.

The streetscape theme was carried into the interior with lamp posts, soft seating areas, and built-in street vendor kiosks. The 40' ceilings were refinished with new lighting that replaced the old glitter bulbs. Large murals featuring photographs of scenic areas in New York State, starting with New York City through Niagara Falls adorn the bulkhead.