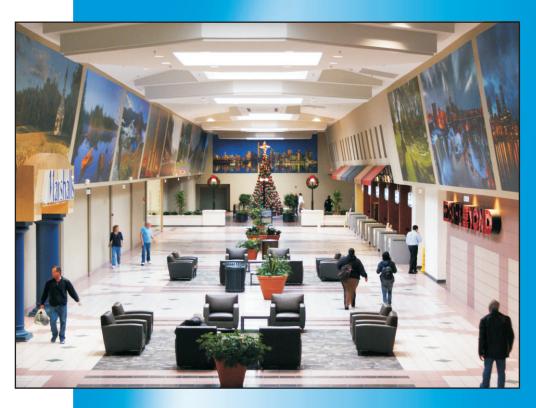

The streetscape theme was carried into the interior with lamp posts, soft seating areas, and built-in street vendor kiosks. The 40' ceilings were refinished with new lighting that replaced the old glitter bulbs. Large murals featuring photographs of scenic areas in New York State, starting with New York City through Niagara Falls adorn the bulkhead.