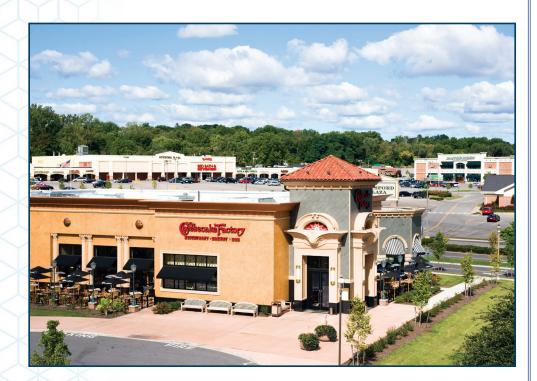

## Project Highlights:

This 530,000 square foot community strip center was originally built by Wilmorite in 1960. This renovation transformed the plaza, giving it a completely new appearance.

The existing facade was removed and replaced with noncombustible finishes. The new columns feature architectural block and precast concrete detailing. The addition of an outdoor courtyard with seating and detailed landscaping is now a focal point. Pedestrian traffic improvements included expanded sidewalks and stamped concrete crosswalks. The addition of new canopy ceilings and lighting enhanced the atmosphere.