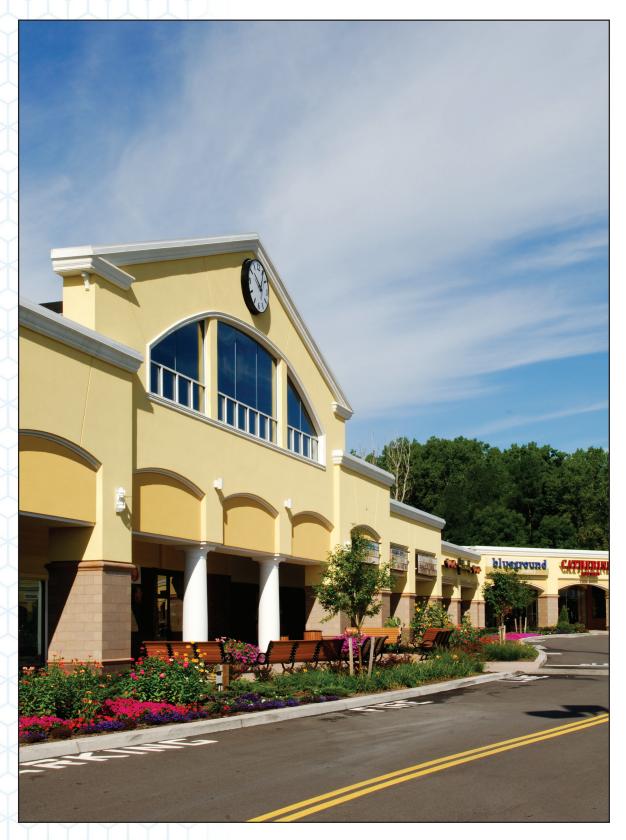

## Project Highlights:

This 530,000 square foot community strip center was originally built by Wilmorite in 1960. This renovation transformed the plaza, giving it a completely new appearance.

The existing facade was removed and replaced with noncombustible finishes. The new columns feature architectural block and precast concrete detailing. The addition of an outdoor courtyard with seating and detailed landscaping is now a focal point. Pedestrian traffic improvements included expanded sidewalks and stamped concrete crosswalks. The addition of new canopy ceilings and lighting enhanced the atmosphere.