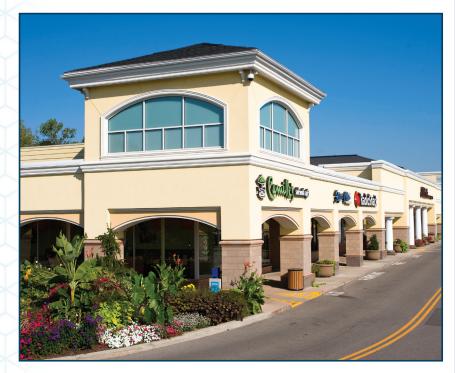

## Project Highlights:

This 530,000 square foot community strip center was originally built by Wilmorite in 1960. This renovation transformed the plaza, giving it a completely new appearance.

The existing facade was removed and replaced with noncombustible finishes. The new columns feature architectural block and precast concrete detailing. The addition of an outdoor courtyard with seating and detailed landscaping is now a focal point. Pedestrian traffic improvements included expanded sidewalks and stamped concrete crosswalks. The addition of new canopy ceilings and lighting enhanced the atmosphere.