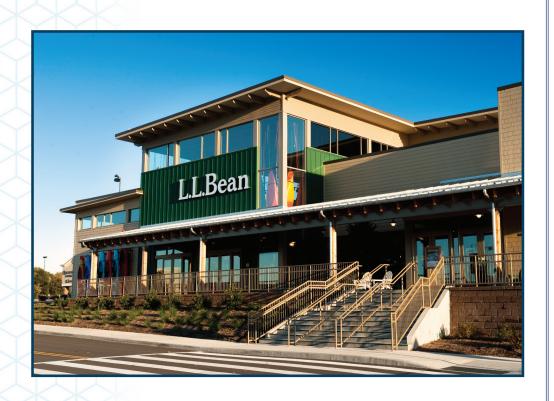

## Project Highlights:

L.L. Bean was built as an outparcel on the property of Eastview Mall, a 1.3 million square foot shopping center. This Maine based retailer draws super-regionally ffrom three upstate cities: Buffalo, Rochester, and Syracuse.

The Store consists of 30,000 square feet of retail space and earned a Silver LEED Certificate. Wilmorite partnered with L.L. Bean through the engineering and design process to assure the building would meet the Silver LEED standards while staying under budget.