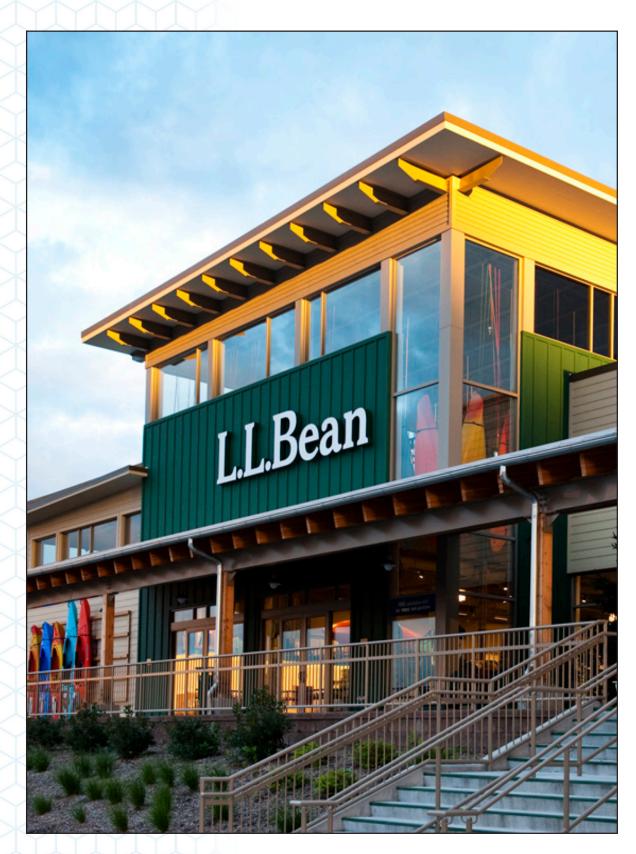

## Project Highlights:

L.L. Bean was built as an outparcel on the property of Eastview Mall, a 1.3 million square foot shopping center. This Maine based retailer draws super-regionally ffrom three upstate cities: Buffalo, Rochester, and Syracuse.

The Store consists of 30,000 square feet of retail space and earned a Silver LEED Certificate. Wilmorite partnered with L.L. Bean through the engineering and design process to assure the building would meet the Silver LEED standards while staying under budget.