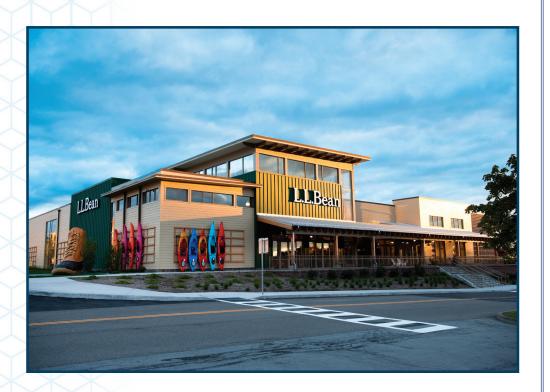

## Project Highlights:

L.L. Bean was built as an outparcel on the property of Eastview Mall, a 1.3 million square foot shopping center. This Maine based retailer draws super-regionally ffrom three upstate cities: Buffalo, Rochester, and Syracuse.

The Store consists of 30,000 square feet of retail space and earned a Silver LEED Certificate. Wilmorite partnered with L.L. Bean through the engineering and design process to assure the building would meet the Silver LEED standards while staying under budget.