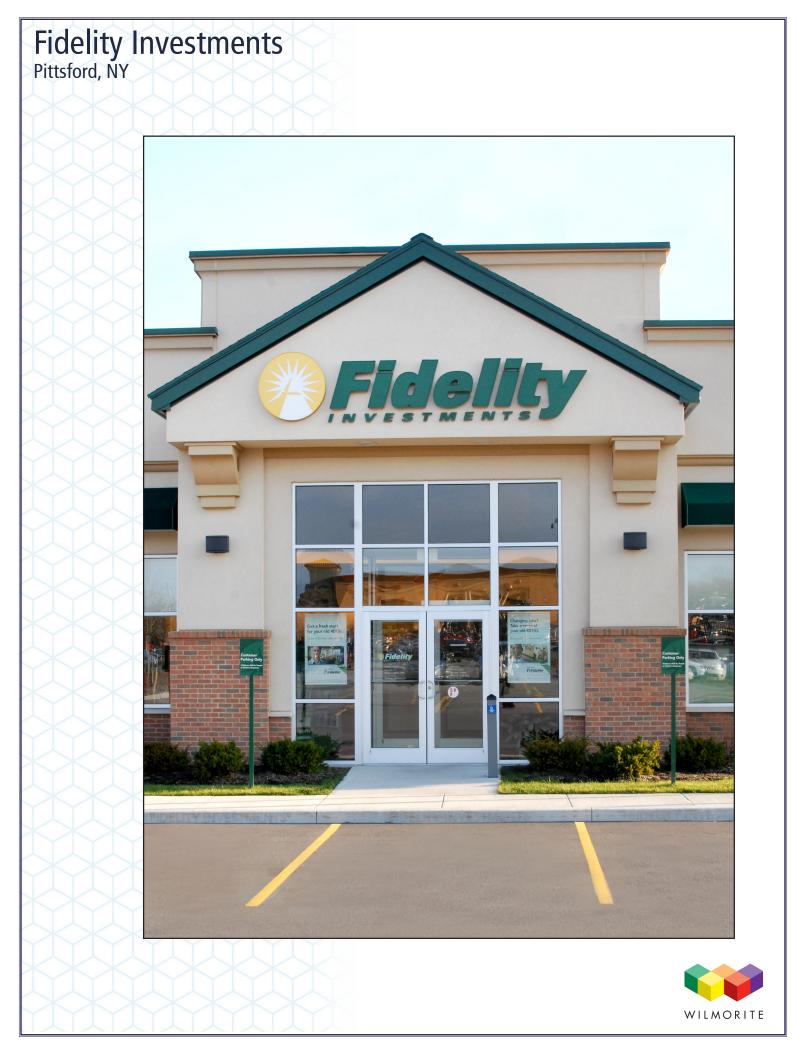

## Fidelity investments Pittsford, NY

Owner: Fidelity Investments

Architect CMA Architecture, PC Rochester, NY Phone: (585)454-6377

Project Value: \$1M

Project Duration: May 2008-August 2008

Wilmorite's Role: Construction Manager www.wilmorite.com

## Project Highlights:

Fidelity Investments is a 6,000 square foot outparcel building on the property of Pittsford Plaza, which is located in the heart of one of the most affluent suburbs of Rochester, NY.

This project was finished on time, underbuget and took seven months from the start of design to completion of construction.

Wilmorite works with companies on high-scale projects as well as low-scale ones such a Fidelity. These companies worked together to design and build the shell of the building.